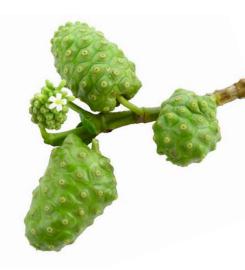

## Everyday Wellness Warrior

Featuring The Original Superfruit, Tahitian Noni® brings powerful antioxidants, adaptogens, nutrients and phytonutrients to naturally reinvigorate your health.

#### **HOW DOES IT WORK?**

Noni supports cellular health and a healthy inflammatory response through a unique blend of phytonutrients, plant-based compounds that power its antioxidant and adaptogenic properties.