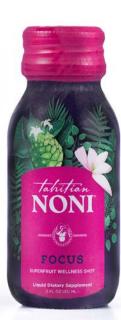

## Nootropic Brain Booster

A powerful blend of energy-boosting Noni, nootropic adaptogens, and natural caffeine sharpen concentration and increase productivity.

#### **BENEFITS**

Protects against mental and physical fatigue. Provides natural energy without unwanted side effects. Sharpens mental focus and concentration.

#### FEATURED INGREDIENTS

Noni

Guarana L-1

L-theanine Rhodeola Rosea

#### **FLAVOR**

Pineapple, Raspberry