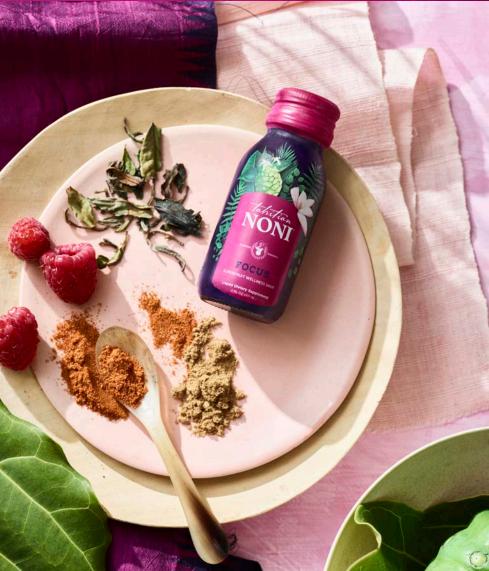

## Nootropic Brain Booster

A powerful blend of energy-boosting Noni, nootropic adaptogens, and natural caffeine sharpen concentration and increase productivity.

#### **BENEFITS**

Protects against mental and physical fatigue. Provides natural energy without unwanted side effects. Sharpens mental focus and concentration.

#### WHY DO I NEED IT?

It's common to experience dips in energy levels, alertness and productivity throughout the day, requiring an extra energy boost to help maximize the day.

#### FEATURED INGREDIENTS

Noni

Guarana L-1

L-theanine Rhodeola Rosea

#### **HOW DOES IT WORK?**

Noni combats mental fatigue. Natural caffeine from guarana boosts energy while l-theanine minimizes the crash, and rhodiola increases cognitive function.

#### **FLAVOR**

Pineapple, Raspberry