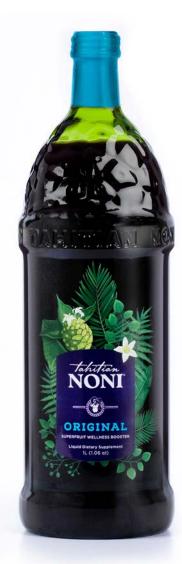

## Foundational Health —

Set the foundation for better health with our essential daily wellness supplement, Tahitian Noni® Original. Our most popular formula now comes in two sizes to better fit your lifestyle.

# Tahitian Noni® ORIGINAL

## Everyday Wellness Warrior

Featuring The Original Superfruit, Tahitian Noni® brings powerful antioxidants, adaptogens, nutrients and phytonutrients to naturally reinvigorate your health.

#### FEATURED INGREDIENTS

Noni

Blueberry

Grape

#### **FLAVOR**

Noni, Blueberry, Grape