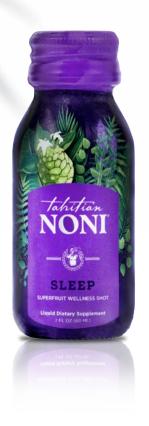

## Botanical Dream Team

Stress-balancing Noni pairs with a potent blend of natural botanicals and amino acids to help you fall asleep faster, sleep more deeply and wake up restored.

#### **BENEFITS**

Calms before bed. Helps you fall asleep faster. Provides deeper, more restful sleep.

#### WHY DO I NEED IT?

Sleep is critical for our physical and mental wellbeing; it gives our bodies time to repair and restore. Yet, the anxiety and stress of modern life leave many of us with sleepless nights.

#### FEATURED INGREDIENTS

Noni

**GABA** 

L-Theanine

Lemon Balm

#### **HOW DOES IT WORK?**

Noni calms and destresses the mind while lemon balm aids in falling asleep, and the combination of L-theanine and GABA lengthens the time spent in restorative sleep.

#### **FLAVOR**

Chai Spice