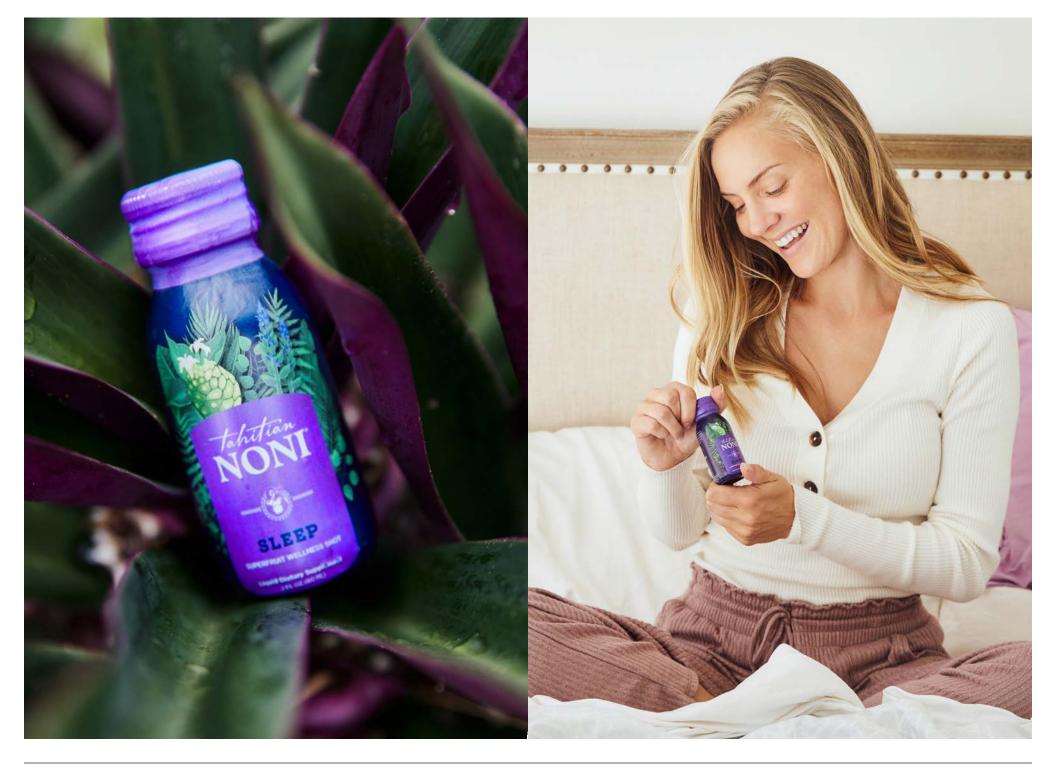

## Botanical Dream Team

Stress-balancing Noni pairs with a potent blend of natural botanicals and amino acids to help you fall asleep faster, sleep more deeply and wake up restored.

#### **BENEFITS**

Calms before bed. Helps you fall asleep faster. Provides deeper, more restful sleep.

#### WHY DO I NEED IT?

Sleep is critical for our physical and mental wellbeing; it gives our bodies time to repair and restore. Yet, the anxiety and stress of modern life leave many of us with sleepless nights.

#### FEATURED INGREDIENTS

Noni

**GABA** 

L-Theanine

Lemon Balm

#### **HOW DOES IT WORK?**

Noni calms and destresses the mind while lemon balm aids in falling asleep, and the combination of L-theanine and GABA lengthens the time spent in restorative sleep.

#### **FLAVOR**

Chai Spice