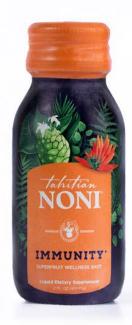

## Self-Defense Super Duo

Antioxidant powerhouse Noni combines with EpiCor®, a whole food immune-balancing complex, to naturally strengthen immune function at a cellular level.\*

#### **BENEFITS**

Supports and maintains immune health.

#### FEATURED INGREDIENTS

Noni

Ginger

EpiCor®

#### **FLAVOR**

Ginger, Lime