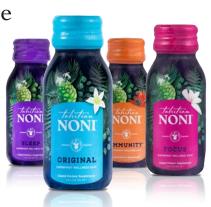

### Four Forces of Nature

Four powerful, great tasting formulas address your daily wellness needs:

- · Essential wellness
- Stronger immunity
- · Sharpened mental focus
- · Better sleep

Add any Wellness Shot to your daily Tahitian Noni® routine, based on your specific health needs. Wellness Shots combine noni with other scientifically proven ingredients to address your modern wellness challenges.