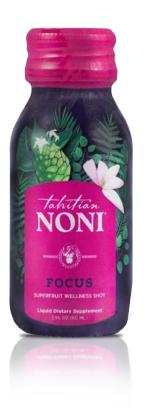

## Nootropic Brain Booster

A powerful blend of energy-boosting Noni, nootropic adaptogens, and natural caffeine sharpen concentration and increase productivity.

#### **BENEFITS**

Protects against mental and physical fatigue. Provides natural energy without unwanted side effects. Sharpens mental focus and concentration.

#### WHY DO I NEED IT?

It's common to experience dips in energy levels, alertness and productivity throughout the day, requiring an extra energy boost to help maximize the day.

#### FEATURED INGREDIENTS

Noni

Guarana L-1

L-theanine Rhodeola Rosea

#### **HOW DOES IT WORK?**

Noni combats mental fatigue. Natural caffeine from guarana boosts energy while l-theanine minimizes the crash, and rhodiola increases cognitive function.

#### **FLAVOR**

Pineapple, Raspberry