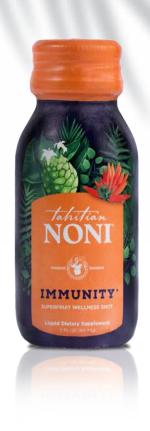

## Self-Defense Super Duo

Antioxidant powerhouse Noni combines with EpiCor®, a whole food immune-balancing complex, to naturally strengthen immune function at a cellular level.\*

#### **BENEFITS**

Supports and maintains immune health.

#### WHY DO I NEED IT?

Everyday we're constantly bombarded by environmental, physical and emotional stressors that take a toll on our immune systems and leave us vulnerable.

#### FEATURED INGREDIENTS

Noni

Ginger

EpiCor®

#### **HOW DOES IT WORK?**

Noni and EpiCor® support both the innate and adaptive immune system, boosting immediate and longer-term immune health.

#### **FLAVOR**

Ginger, Lime