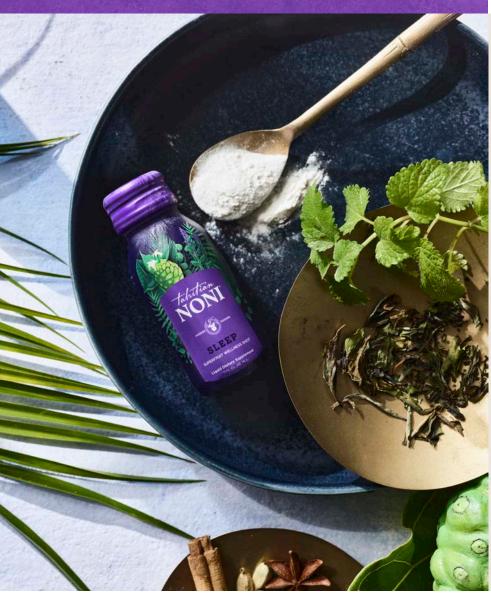

## Botanical Dream Team

Stress-balancing Noni pairs with a potent blend of natural botanicals and amino acids to help you fall asleep faster, sleep more deeply and wake up restored.

#### **BENEFITS**

Calms before bed. Helps you fall asleep faster. Provides deeper, more restful sleep.

#### WHY DO I NEED IT?

Sleep is critical for our physical and mental wellbeing; it gives our bodies time to repair and restore. Yet, the anxiety and stress of modern life leave many of us with sleepless nights.

#### FEATURED INGREDIENTS

Noni

**GABA** 

L-Theanine

Lemon Balm

#### **HOW DOES IT WORK?**

Noni calms and destresses the mind while lemon balm aids in falling asleep, and the combination of L-theanine and GABA lengthens the time spent in restorative sleep.

#### **FLAVOR**

Chai Spice