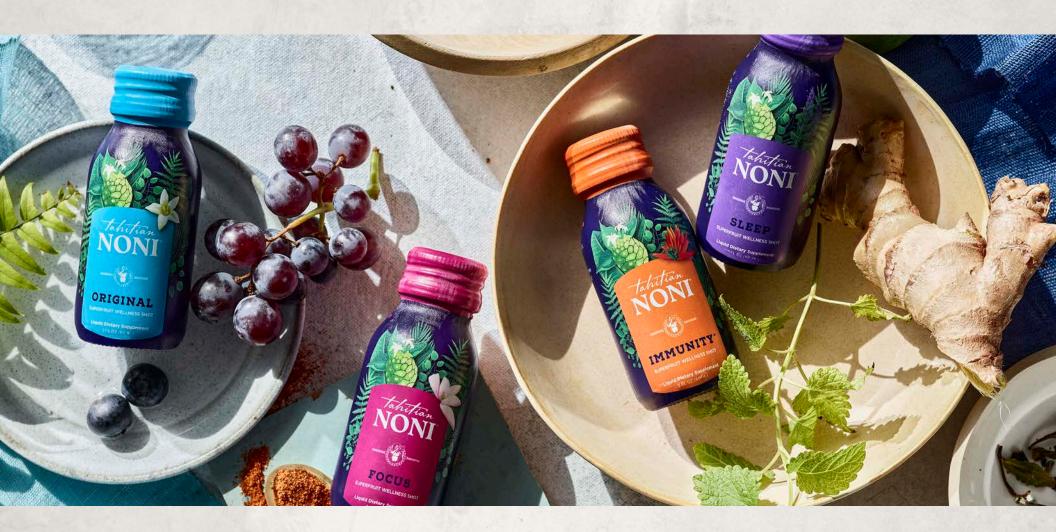

## Tahitian NONI

SUPERFRUIT WELLNESS SHOTS

### Four Forces of Nature

Four powerful, great tasting formulas address your daily wellness needs:

- · Essential wellness
- Stronger immunity
- · Sharpened mental focus
- · Better sleep

## BETTER TOGETHER

Combine Tahitian Noni® Original with your favorite Wellness Shot for improved wellness, tailored to your health needs.

Add any Wellness Shot to your daily Tahitian Noni® routine, based on your specific health needs. Wellness Shots combine noni with other scientifically proven ingredients to address your modern wellness challenges.