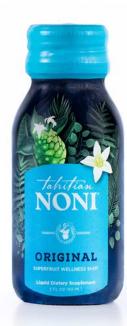

# Tahitian Noni® ORIGINAL

## Everyday Wellness Warrior

Featuring The Original Superfruit, Tahitian Noni® brings powerful antioxidants, adaptogens, nutrients and phytonutrients to naturally reinvigorate your health.

#### FEATURED INGREDIENTS

Noni

Blueberry

Grape

#### **FLAVOR**

Noni, Blueberry, Grape